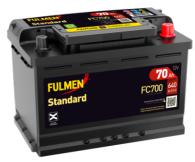

## Standard FC700

| Part number                    | FC700         |
|--------------------------------|---------------|
| Technology                     | Flooded       |
| EAN/GTIN                       | 3661024044820 |
| Voltage                        | 12 V          |
| Capacity                       | 70.0 Ah       |
| CCA                            | 640 A         |
| Length                         | 278 mm        |
| Width                          | 175 mm        |
| Height                         | 190 mm        |
| Box size                       | L03           |
| Polarity                       | ETN 0         |
| Terminal Type                  | EN taper post |
| Hold Down                      | B13           |
| Weights (subject of variation) | 16.00 kg      |