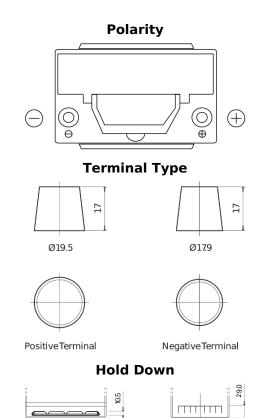

## **Futura CA754**

| Part number                    | CA754         |
|--------------------------------|---------------|
| Technology                     | Flooded       |
| EAN/GTIN                       | 3661024016506 |
| Voltage                        | 12 V          |
| Capacity                       | 75.0 Ah       |
| CCA                            | 630 A         |
| Length                         | 270 mm        |
| Width                          | 173 mm        |
| Height                         | 222 mm        |
| Box size                       | D26           |
| Polarity                       | ETN 0         |
| Terminal Type                  | EN taper post |
| Hold Down                      | Korean B1+B6  |
| Weights (subject of variation) | 17.40 kg      |