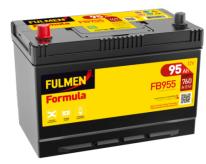

## Formula FB955

| Part number                    | FB955         |
|--------------------------------|---------------|
| Technology                     | Flooded       |
| EAN/GTIN                       | 3661024044462 |
| Voltage                        | 12 V          |
| Capacity                       | 95.0 Ah       |
| CCA                            | 760 A         |
| Length                         | 306 mm        |
| Width                          | 173 mm        |
| Height                         | 222 mm        |
| Box size                       | D31           |
| Polarity                       | ETN 1         |
| Terminal Type                  | EN taper post |
| Hold Down                      | Korean B1     |
| Weights (subject of variation) | 20.60 kg      |