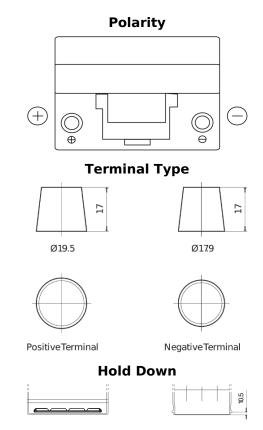

## Formula FB955

| Part number                    | FB955         |
|--------------------------------|---------------|
| Technology                     | Flooded       |
| EAN/GTIN                       | 3661024044462 |
| Voltage                        | 12 V          |
| Capacity                       | 95.0 Ah       |
| CCA                            | 760 A         |
| Length                         | 306 mm        |
| Width                          | 173 mm        |
| Height                         | 222 mm        |
| Box size                       | D31           |
| Polarity                       | ETN 1         |
| Terminal Type                  | EN taper post |
| Hold Down                      | Korean B1     |
| Weights (subject of variation) | 20.60 kg      |