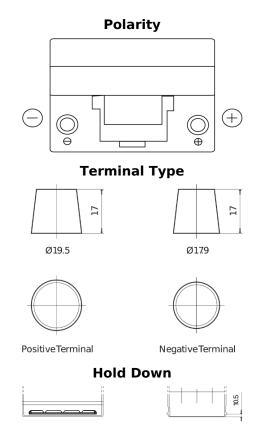

## Formula FB954

| Part number                    | FB954         |
|--------------------------------|---------------|
| Technology                     | Flooded       |
| EAN/GTIN                       | 3661024044455 |
| Voltage                        | 12 V          |
| Capacity                       | 95.0 Ah       |
| CCA                            | 760 A         |
| Length                         | 306 mm        |
| Width                          | 173 mm        |
| Height                         | 222 mm        |
| Box size                       | D31           |
| Polarity                       | ETN 0         |
| Terminal Type                  | EN taper post |
| Hold Down                      | Korean B1     |
| Weights (subject of variation) | 20.60 kg      |