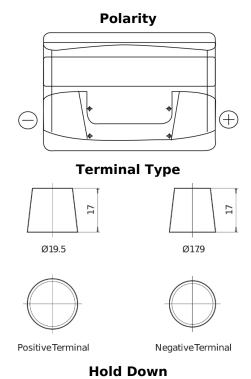

## Formula FB802

| Part number                    | FB802         |
|--------------------------------|---------------|
| Technology                     | Flooded       |
| EAN/GTIN                       | 3661024044653 |
| Voltage                        | 12 V          |
| Capacity                       | 80.0 Ah       |
| CCA                            | 700 A         |
| Length                         | 315 mm        |
| Width                          | 175 mm        |
| Height                         | 175 mm        |
| Box size                       | LB4           |
| Polarity                       | ETN 0         |
| Terminal Type                  | EN taper post |
| Hold Down                      | B13           |
| Weights (subject of variation) | 17.80 kg      |