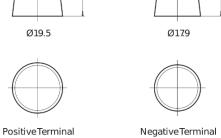

2**



| Part number                    | CA722         |
|--------------------------------|---------------|
| Technology                     | Flooded       |
| EAN/GTIN                       | 3661024014281 |
| Voltage                        | 12 V          |
| Capacity                       | 72.0 Ah       |
| CCA                            | 720 A         |
| Length                         | 278 mm        |
| Width                          | 175 mm        |
| Height                         | 175 mm        |
| Box size                       | LB3           |
| Polarity                       | ETN 0         |
| Terminal Type                  | EN taper post |
| Hold Down                      | B13           |
| Weights (subject of variation) | 15.90 kg      |

## Polarity Terminal Type



## **Hold Down**



Design, features and specifications are subject to change without notice. We disclaim any representation or warranty, express or implied, concerning the data or recommendations, and in no event shall be liable for any loss or damage claimed to have arisen as a result. Some products may not be available in your local market.