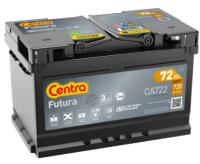

## **Futura CA722**

| Part number                    | CA722         |
|--------------------------------|---------------|
| Technology                     | Flooded       |
| EAN/GTIN                       | 3661024014281 |
| Voltage                        | 12 V          |
| Capacity                       | 72.0 Ah       |
| CCA                            | 720 A         |
| Length                         | 278 mm        |
| Width                          | 175 mm        |
| Height                         | 175 mm        |
| Box size                       | LB3           |
| Polarity                       | ETN 0         |
| Terminal Type                  | EN taper post |
| Hold Down                      | B13           |
| Weights (subject of variation) | 15.90 kg      |