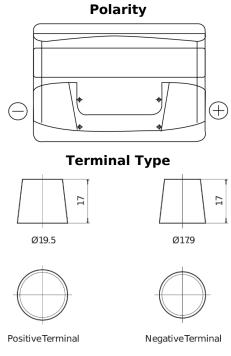

## Formula FB712

| Part number                    | FB712         |
|--------------------------------|---------------|
| Technology                     | Flooded       |
| EAN/GTIN                       | 3661024044646 |
| Voltage                        | 12 V          |
| Capacity                       | 71.0 Ah       |
| CCA                            | 670 A         |
| Length                         | 278 mm        |
| Width                          | 175 mm        |
| Height                         | 175 mm        |
| Box size                       | LB3           |
| Polarity                       | ETN 0         |
| Terminal Type                  | EN taper post |
| Hold Down                      | B13           |
| Weights (subject of variation) | 15.30 kg      |