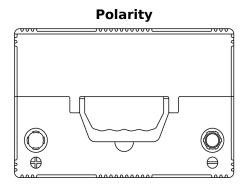

## Formula FB708

| Part number                    | FB708                       |
|--------------------------------|-----------------------------|
| Technology                     | Flooded                     |
| EAN/GTIN                       | 3661024046992               |
| Voltage                        | 12 V                        |
| Capacity                       | 70.0 Ah                     |
| CCA                            | 740 A                       |
| Length                         | 260 mm                      |
| Width                          | 180 mm                      |
| Height                         | 186 mm                      |
| Box size                       | G78                         |
| Polarity                       | ETN 1                       |
| Terminal Type                  | SAE S 3/8" side<br>Terminal |
| Hold Down                      | B7                          |
| Weights (subject of variation) | 16.70 kg                    |