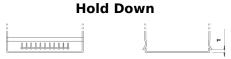

## Formula FB708

| Part number                    | FB708                       |
|--------------------------------|-----------------------------|
| Technology                     | Flooded                     |
| EAN/GTIN                       | 3661024046992               |
| Voltage                        | 12 V                        |
| Capacity                       | 70.0 Ah                     |
| CCA                            | 740 A                       |
| Length                         | 260 mm                      |
| Width                          | 180 mm                      |
| Height                         | 186 mm                      |
| Box size                       | G78                         |
| Polarity                       | ETN 1                       |
| Terminal Type                  | SAE S 3/8" side<br>Terminal |
| Hold Down                      | B7                          |
| Weights (subject of variation) | 16.70 kg                    |