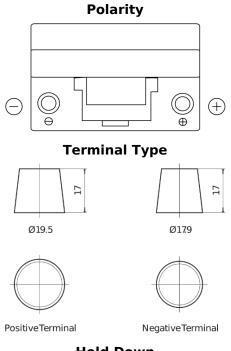

## Formula FB704

| Part number                    | FB704         |
|--------------------------------|---------------|
| Technology                     | Flooded       |
| EAN/GTIN                       | 3661024044431 |
| Voltage                        | 12 V          |
| Capacity                       | 70.0 Ah       |
| CCA                            | 540 A         |
| Length                         | 270 mm        |
| Width                          | 173 mm        |
| Height                         | 222 mm        |
| Box size                       | D26           |
| Polarity                       | ETN 0         |
| Terminal Type                  | EN taper post |
| Hold Down                      | Korean B1+B6  |
| Weights (subject of variation) | 16.10 kg      |