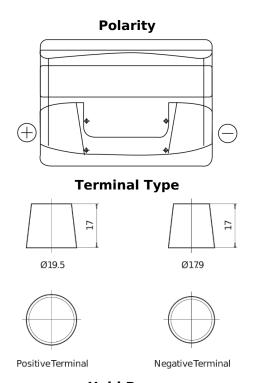

## Formula FB621

| Part number                    | FB621         |
|--------------------------------|---------------|
| Technology                     | Flooded       |
| EAN/GTIN                       | 3661024044547 |
| Voltage                        | 12 V          |
| Capacity                       | 62.0 Ah       |
| CCA                            | 540 A         |
| Length                         | 242 mm        |
| Width                          | 175 mm        |
| Height                         | 190 mm        |
| Box size                       | L02           |
| Polarity                       | ETN 1         |
| Terminal Type                  | EN taper post |
| Hold Down                      | B13           |
| Weights (subject of variation) | 14.20 kg      |

## **Hold Down**

Design, features and specifications are subject to change without notice. We disclaim any representation or warranty, express or implied, concerning the data or recommendations, and in no event shall be liable for any loss or damage claimed to have arisen as a result. Some products may not be available in your local market.