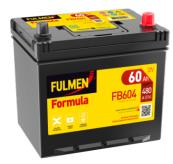

## Formula FB604

| Part number                    | FB604         |
|--------------------------------|---------------|
| Technology                     | Flooded       |
| EAN/GTIN                       | 3661024044417 |
| Voltage                        | 12 V          |
| Capacity                       | 60.0 Ah       |
| CCA                            | 480 A         |
| Length                         | 230 mm        |
| Width                          | 173 mm        |
| Height                         | 222 mm        |
| Box size                       | D23           |
| Polarity                       | ETN 0         |
| Terminal Type                  | EN taper post |
| Hold Down                      | Korean B1     |
| Weights (subject of variation) | 14.60 kg      |