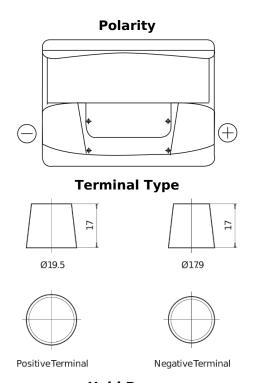

## Formula FB602

| Part number                    | FB602         |
|--------------------------------|---------------|
| Technology                     | Flooded       |
| EAN/GTIN                       | 3661024044639 |
| Voltage                        | 12 V          |
| Capacity                       | 60.0 Ah       |
| CCA                            | 540 A         |
| Length                         | 242 mm        |
| Width                          | 175 mm        |
| Height                         | 175 mm        |
| Box size                       | LB2           |
| Polarity                       | ETN 0         |
| Terminal Type                  | EN taper post |
| Hold Down                      | B13           |
| Weights (subject of variation) | 12.90 kg      |