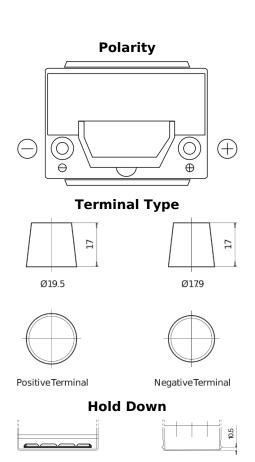

## Futura CA654

| Part number                    | CA654         |
|--------------------------------|---------------|
| Technology                     | Flooded       |
| EAN/GTIN                       | 3661024016483 |
| Voltage                        | 12 V          |
| Capacity                       | 65.0 Ah       |
| CCA                            | 580 A         |
| Length                         | 230 mm        |
| Width                          | 173 mm        |
| Height                         | 222 mm        |
| Box size                       | D23           |
| Polarity                       | ETN 0         |
| Terminal Type                  | EN taper post |
| Hold Down                      | Korean B1     |
| Weights (subject of variation) | 16.00 kg      |
|                                |               |