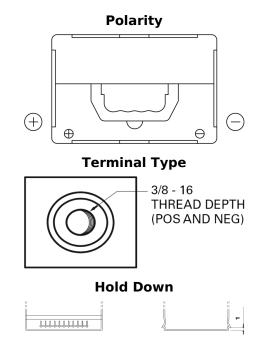

## Formula FB558

| Part number                    | FB558                       |
|--------------------------------|-----------------------------|
| Technology                     | Flooded                     |
| EAN/GTIN                       | 3661024046985               |
| Voltage                        | 12 V                        |
| Capacity                       | 55.0 Ah                     |
| CCA                            | 620 A                       |
| Length                         | 230 mm                      |
| Width                          | 180 mm                      |
| Height                         | 186 mm                      |
| Box size                       | G75                         |
| Polarity                       | ETN 1                       |
| Terminal Type                  | SAE S 3/8" side<br>Terminal |
| Hald Davis                     |                             |
| Hold Down                      | В7                          |
| Weights (subject of variation) | 14.20 kg                    |