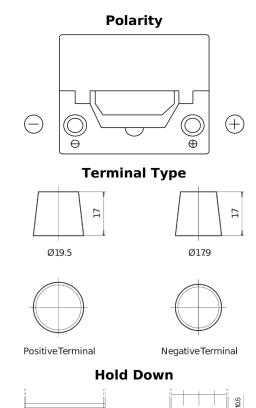

## Formula FB504

| Part number                    | FB504         |
|--------------------------------|---------------|
| Technology                     | Flooded       |
| EAN/GTIN                       | 3661024044400 |
| Voltage                        | 12 V          |
| Capacity                       | 50.0 Ah       |
| CCA                            | 360 A         |
| Length                         | 200 mm        |
| Width                          | 173 mm        |
| Height                         | 222 mm        |
| Box size                       | D20           |
| Polarity                       | ETN 0         |
| Terminal Type                  | EN taper post |
| Hold Down                      | Korean B1     |
| Weights (subject of variation) | 12.90 kg      |