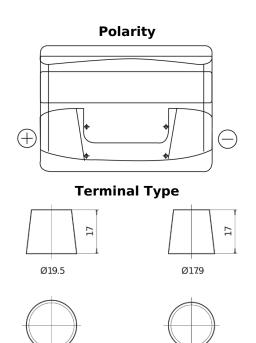

## Formula FB501

| Part number                    | FB501         |
|--------------------------------|---------------|
| Technology                     | Flooded       |
| EAN/GTIN                       | 3661024044523 |
| Voltage                        | 12 V          |
| Capacity                       | 50.0 Ah       |
| CCA                            | 450 A         |
| Length                         | 207 mm        |
| Width                          | 175 mm        |
| Height                         | 190 mm        |
| Box size                       | L01           |
| Polarity                       | ETN 1         |
| Terminal Type                  | EN taper post |
| Hold Down                      | B13           |
| Weights (subject of variation) | 12.20 kg      |

## Hold Down

**PositiveTerminal** 

NegativeTerminal

Design, features and specifications are subject to change without notice. We disclaim any representation or warranty, express or implied, concerning the data or recommendations, and in no event shall be liable for any loss or damage claimed to have arisen as a result. Some products may not be available in your local market.