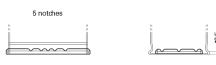

## Formula FB501

| Part number                    | FB501         |
|--------------------------------|---------------|
| Technology                     | Flooded       |
| EAN/GTIN                       | 3661024044523 |
| Voltage                        | 12 V          |
| Capacity                       | 50.0 Ah       |
| CCA                            | 450 A         |
| Length                         | 207 mm        |
| Width                          | 175 mm        |
| Height                         | 190 mm        |
| Box size                       | L01           |
| Polarity                       | ETN 1         |
| Terminal Type                  | EN taper post |
| Hold Down                      | B13           |
| Weights (subject of variation) | 12.20 kg      |

## Hold Down

**PositiveTerminal** 

NegativeTerminal

Design, features and specifications are subject to change without notice. We disclaim any representation or warranty, express or implied, concerning the data or recommendations, and in no event shall be liable for any loss or damage claimed to have arisen as a result. Some products may not be available in your local market.