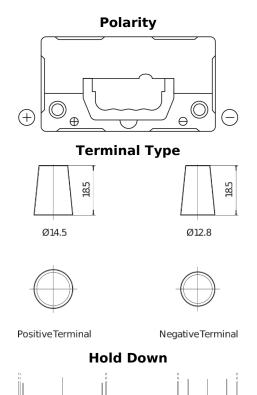

## Formula FB457

| Part number                    | FB457          |
|--------------------------------|----------------|
| Technology                     | Flooded        |
| EAN/GTIN                       | 3661024044363  |
| Voltage                        | 12 V           |
| Capacity                       | 45.0 Ah        |
| CCA                            | 330 A          |
| Length                         | 237 mm         |
| Width                          | 127 mm         |
| Height                         | 227 mm         |
| Box size                       | B24            |
| Polarity                       | ETN 1          |
| Terminal Type                  | JIS taper post |
| Hold Down                      | В0             |
| Weights (subject of variation) | 11.40 kg       |