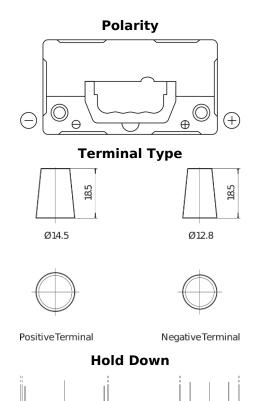

## Formula FB456

| Part number                    | FB456          |
|--------------------------------|----------------|
| Technology                     | Flooded        |
| EAN/GTIN                       | 3661024044356  |
| Voltage                        | 12 V           |
| Capacity                       | 45.0 Ah        |
| CCA                            | 330 A          |
| Length                         | 237 mm         |
| Width                          | 127 mm         |
| Height                         | 227 mm         |
| Box size                       | B24            |
| Polarity                       | ETN 0          |
| Terminal Type                  | JIS taper post |
| Hold Down                      | В0             |
| Weights (subject of variation) | 11.40 kg       |