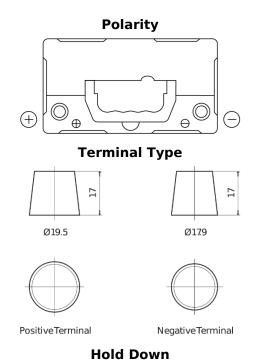

## Formula FB455

| Part number                    | FB455         |
|--------------------------------|---------------|
| Technology                     | Flooded       |
| EAN/GTIN                       | 3661024044387 |
| Voltage                        | 12 V          |
| Capacity                       | 45.0 Ah       |
| CCA                            | 330 A         |
| Length                         | 237 mm        |
| Width                          | 127 mm        |
| Height                         | 227 mm        |
| Box size                       | B24           |
| Polarity                       | ETN 1         |
| Terminal Type                  | EN taper post |
| Hold Down                      | В0            |
| Weights (subject of variation) | 11.40 kg      |