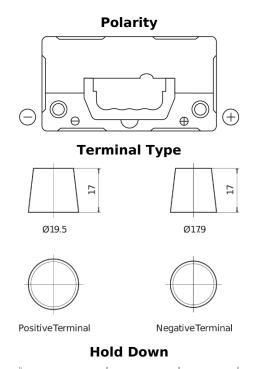

## Formula FB454

| Part number                    | FB454         |
|--------------------------------|---------------|
| Technology                     | Flooded       |
| EAN/GTIN                       | 3661024044370 |
| Voltage                        | 12 V          |
| Capacity                       | 45.0 Ah       |
| CCA                            | 330 A         |
| Length                         | 237 mm        |
| Width                          | 127 mm        |
| Height                         | 227 mm        |
| Box size                       | B24           |
| Polarity                       | ETN 0         |
| Terminal Type                  | EN taper post |
| Hold Down                      | В0            |
| Weights (subject of variation) | 11.40 kg      |