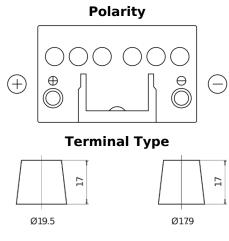

## Formula FB451

| Part number                    | FB451         |
|--------------------------------|---------------|
| Technology                     | Flooded       |
| EAN/GTIN                       | 3661024044486 |
| Voltage                        | 12 V          |
| Capacity                       | 45.0 Ah       |
| CCA                            | 330 A         |
| Length                         | 220 mm        |
| Width                          | 135 mm        |
| Height                         | 225 mm        |
| Box size                       | E02           |
| Polarity                       | ETN 1         |
| Terminal Type                  | EN taper post |
| Hold Down                      | B1            |
| Weights (subject of variation) | 12.50 kg      |