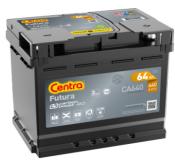

## **Futura CA640**

| Part number                    | CA640         |
|--------------------------------|---------------|
| Technology                     | Flooded       |
| EAN/GTIN                       | 3661024014229 |
| Voltage                        | 12 V          |
| Capacity                       | 64.0 Ah       |
| CCA                            | 640 A         |
| Length                         | 242 mm        |
| Width                          | 175 mm        |
| Height                         | 190 mm        |
| Box size                       | L02           |
| Polarity                       | ETN 0         |
| Terminal Type                  | EN taper post |
| Hold Down                      | B13           |
| Weights (subject of variation) | 14.90 kg      |