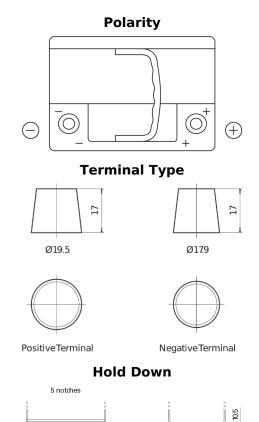

## **Futura CA640**

| Part number                    | CA640         |
|--------------------------------|---------------|
| Technology                     | Flooded       |
| EAN/GTIN                       | 3661024014229 |
| Voltage                        | 12 V          |
| Capacity                       | 64.0 Ah       |
| CCA                            | 640 A         |
| Length                         | 242 mm        |
| Width                          | 175 mm        |
| Height                         | 190 mm        |
| Box size                       | L02           |
| Polarity                       | ETN 0         |
| Terminal Type                  | EN taper post |
| Hold Down                      | B13           |
| Weights (subject of variation) | 14.90 kg      |