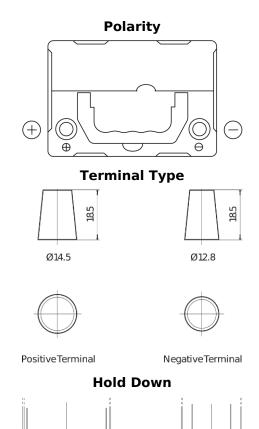

## Formula FB357

| Part number                    | FB357          |
|--------------------------------|----------------|
| Technology                     | Flooded        |
| EAN/GTIN                       | 3661024044349  |
| Voltage                        | 12 V           |
| Capacity                       | 35.0 Ah        |
| CCA                            | 240 A          |
| Length                         | 187 mm         |
| Width                          | 127 mm         |
| Height                         | 220 mm         |
| Box size                       | B19            |
| Polarity                       | ETN 1          |
| Terminal Type                  | JIS taper post |
| Hold Down                      | В0             |
| Weights (subject of variation) | 8.90 kg        |