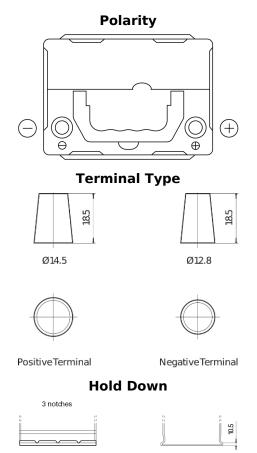

## Formula FB356A

| Part number                    | FB356A         |
|--------------------------------|----------------|
| Technology                     | Flooded        |
| EAN/GTIN                       | 3661024044882  |
| Voltage                        | 12 V           |
| Capacity                       | 35.0 Ah        |
| CCA                            | 240 A          |
| Length                         | 187 mm         |
| Width                          | 127 mm         |
| Height                         | 220 mm         |
| Box size                       | B19            |
| Polarity                       | ETN 0          |
| Terminal Type                  | JIS taper post |
| Hold Down                      | Korean B1 Long |
| Weights (subject of variation) | 8.90 kg        |