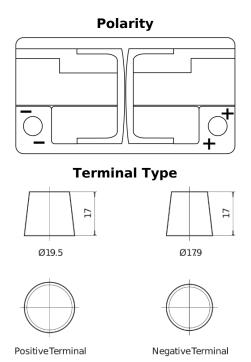

## Formula Xtreme FA900

| Part number                    | FA900         |
|--------------------------------|---------------|
| Technology                     | Flooded       |
| EAN/GTIN                       | 3661024046251 |
| Voltage                        | 12 V          |
| Capacity                       | 90.0 Ah       |
| CCA                            | 720 A         |
| Length                         | 315 mm        |
| Width                          | 175 mm        |
| Height                         | 190 mm        |
| Box size                       | L04           |
| Polarity                       | ETN 0         |
| Terminal Type                  | EN taper post |
| Hold Down                      | B13           |
| Weights (subject of variation) | 19.70 kg      |