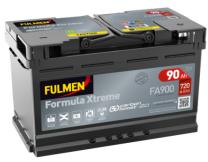

## Formula Xtreme FA900

| Part number                    | FA900         |
|--------------------------------|---------------|
| Technology                     | Flooded       |
| EAN/GTIN                       | 3661024046251 |
| Voltage                        | 12 V          |
| Capacity                       | 90.0 Ah       |
| CCA                            | 720 A         |
| Length                         | 315 mm        |
| Width                          | 175 mm        |
| Height                         | 190 mm        |
| Box size                       | L04           |
| Polarity                       | ETN 0         |
| Terminal Type                  | EN taper post |
| Hold Down                      | B13           |
| Weights (subject of variation) | 19.70 kg      |