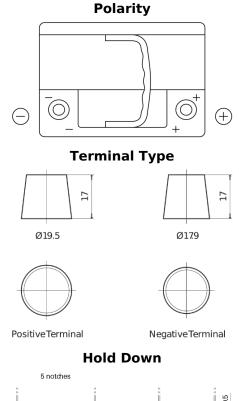

## Futura CA612

| Part number                    | CA612         |
|--------------------------------|---------------|
| Technology                     | Flooded       |
| EAN/GTIN                       | 3661024014274 |
| Voltage                        | 12 V          |
| Capacity                       | 61.0 Ah       |
| CCA                            | 600 A         |
| Length                         | 242 mm        |
| Width                          | 175 mm        |
| Height                         | 175 mm        |
| Box size                       | LB2           |
| Polarity                       | ETN 0         |
| Terminal Type                  | EN taper post |
| Hold Down                      | B13           |
| Weights (subject of variation) | 14.00 kg      |