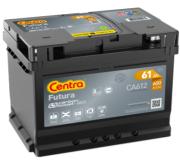

## Futura CA612

| Part number                    | CA612         |
|--------------------------------|---------------|
| Technology                     | Flooded       |
| EAN/GTIN                       | 3661024014274 |
| Voltage                        | 12 V          |
| Capacity                       | 61.0 Ah       |
| CCA                            | 600 A         |
| Length                         | 242 mm        |
| Width                          | 175 mm        |
| Height                         | 175 mm        |
| Box size                       | LB2           |
| Polarity                       | ETN 0         |
| Terminal Type                  | EN taper post |
| Hold Down                      | B13           |
| Weights (subject of variation) | 14.00 kg      |