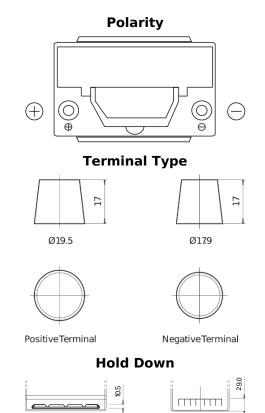

## Formula Xtreme FA755

| Part number                    | FA755         |
|--------------------------------|---------------|
| Technology                     | Flooded       |
| EAN/GTIN                       | 3661024044172 |
| Voltage                        | 12 V          |
| Capacity                       | 75.0 Ah       |
| CCA                            | 630 A         |
| Length                         | 270 mm        |
| Width                          | 173 mm        |
| Height                         | 222 mm        |
| Box size                       | D26           |
| Polarity                       | ETN 1         |
| Terminal Type                  | EN taper post |
| Hold Down                      | Korean B1+B6  |
| Weights (subject of variation) | 17.40 kg      |