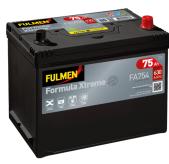

## Formula Xtreme FA754

| Part number                    | FA754         |
|--------------------------------|---------------|
| Technology                     | Flooded       |
| EAN/GTIN                       | 3661024044165 |
| Voltage                        | 12 V          |
| Capacity                       | 75.0 Ah       |
| CCA                            | 630 A         |
| Length                         | 270 mm        |
| Width                          | 173 mm        |
| Height                         | 222 mm        |
| Box size                       | D26           |
| Polarity                       | ETN 0         |
| Terminal Type                  | EN taper post |
| Hold Down                      | Korean B1+B6  |
| Weights (subject of variation) | 17.40 kg      |