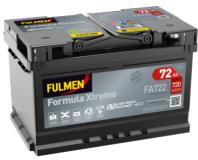

## Formula Xtreme FA722

| Part number                    | FA722         |
|--------------------------------|---------------|
| Technology                     | Flooded       |
| EAN/GTIN                       | 3661024044288 |
| Voltage                        | 12 V          |
| Capacity                       | 72.0 Ah       |
| CCA                            | 720 A         |
| Length                         | 278 mm        |
| Width                          | 175 mm        |
| Height                         | 175 mm        |
| Box size                       | LB3           |
| Polarity                       | ETN 0         |
| Terminal Type                  | EN taper post |
| Hold Down                      | B13           |
| Weights (subject of variation) | 15.90 kg      |