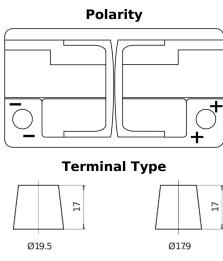

## Formula Xtreme FA722

| Part number                    | FA722         |
|--------------------------------|---------------|
| Technology                     | Flooded       |
| EAN/GTIN                       | 3661024044288 |
| Voltage                        | 12 V          |
| Capacity                       | 72.0 Ah       |
| CCA                            | 720 A         |
| Length                         | 278 mm        |
| Width                          | 175 mm        |
| Height                         | 175 mm        |
| Box size                       | LB3           |
| Polarity                       | ETN 0         |
| Terminal Type                  | EN taper post |
| Hold Down                      | B13           |
| Weights (subject of variation) | 15.90 kg      |