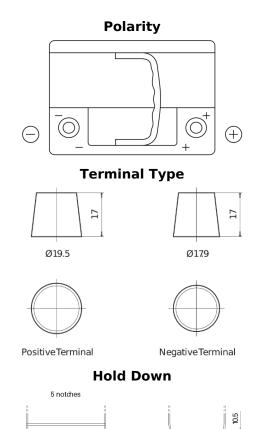

## Formula Xtreme FA612

| Part number                    | FA612         |
|--------------------------------|---------------|
| Technology                     | Flooded       |
| EAN/GTIN                       | 3661024044271 |
| Voltage                        | 12 V          |
| Capacity                       | 61.0 Ah       |
| CCA                            | 600 A         |
| Length                         | 242 mm        |
| Width                          | 175 mm        |
| Height                         | 175 mm        |
| Box size                       | LB2           |
| Polarity                       | ETN 0         |
| Terminal Type                  | EN taper post |
| Hold Down                      | B13           |
| Weights (subject of variation) | 14.00 kg      |