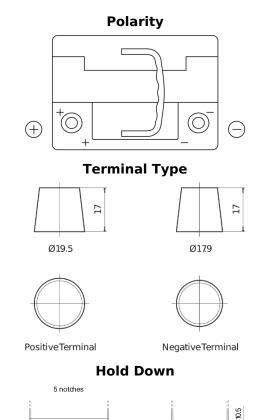

## Formula Xtreme FA601

| Part number                    | FA601         |
|--------------------------------|---------------|
| Technology                     | Flooded       |
| EAN/GTIN                       | 3661024044233 |
| Voltage                        | 12 V          |
| Capacity                       | 60.0 Ah       |
| CCA                            | 600 A         |
| Length                         | 242 mm        |
| Width                          | 175 mm        |
| Height                         | 190 mm        |
| Box size                       | L02           |
| Polarity                       | ETN 1         |
| Terminal Type                  | EN taper post |
| Hold Down                      | B13           |
| Weights (subject of variation) | 15.00 kg      |