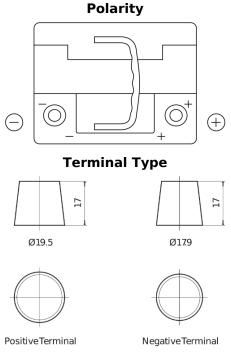

## Formula Xtreme FA530

| Part number                    | FA530         |
|--------------------------------|---------------|
| Technology                     | Flooded       |
| EAN/GTIN                       | 3661024044202 |
| Voltage                        | 12 V          |
| Capacity                       | 53.0 Ah       |
| CCA                            | 540 A         |
| Length                         | 207 mm        |
| Width                          | 175 mm        |
| Height                         | 190 mm        |
| Box size                       | L01           |
| Polarity                       | ETN 0         |
| Terminal Type                  | EN taper post |
| Hold Down                      | B13           |
| Weights (subject of variation) | 12.70 kg      |