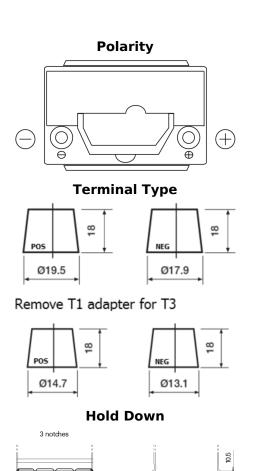

## Formula Xtreme FA456

| Part number                    | FA456          |
|--------------------------------|----------------|
| Technology                     | Flooded        |
| EAN/GTIN                       | 3661024044127  |
| Voltage                        | 12 V           |
| Capacity                       | 45.0 Ah        |
| CCA                            | 390 A          |
| Length                         | 237 mm         |
| Width                          | 127 mm         |
| Height                         | 227 mm         |
| Box size                       | B24            |
| Polarity                       | ETN 0          |
| Terminal Type                  | JIS taper post |
| Hold Down                      | B1             |
| Weights (subject of variation) | 11.80 kg       |
|                                |                |