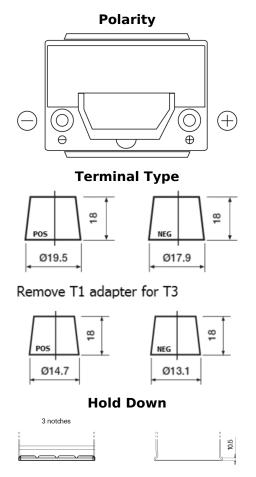

## Formula Xtreme FA406

| Part number                    | FA406          |
|--------------------------------|----------------|
| Technology                     | Flooded        |
| EAN/GTIN                       | 3661024047005  |
| Voltage                        | 12 V           |
| Capacity                       | 40.0 Ah        |
| CCA                            | 350 A          |
| Length                         | 187 mm         |
| Width                          | 127 mm         |
| Height                         | 220 mm         |
| Box size                       | B19            |
| Polarity                       | ETN 0          |
| Terminal Type                  | JIS taper post |
| Hold Down                      | B1             |
| Weights (subject of variation) | 9.30 kg        |