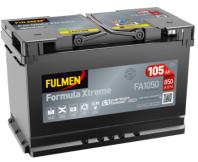

## Formula Xtreme FA1050

| Part number                    | FA1050        |
|--------------------------------|---------------|
| Technology                     | Flooded       |
| EAN/GTIN                       | 3661024044301 |
| Voltage                        | 12 V          |
| Capacity                       | 105.0 Ah      |
| CCA                            | 850 A         |
| Length                         | 315 mm        |
| Width                          | 175 mm        |
| Height                         | 205 mm        |
| Box size                       | LH4           |
| Polarity                       | ETN 0         |
| Terminal Type                  | EN taper post |
| Hold Down                      | B13           |
| Weights (subject of variation) | 23.10 kg      |