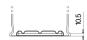

|
|--------------------------------|---------------|
| Technology                     | Flooded       |
| EAN/GTIN                       | 3661024044301 |
| Voltage                        | 12 V          |
| Capacity                       | 105.0 Ah      |
| CCA                            | 850 A         |
| Length                         | 315 mm        |
| Width                          | 175 mm        |
| Height                         | 205 mm        |
| Box size                       | LH4           |
| Polarity                       | ETN 0         |
| Terminal Type                  | EN taper post |
| Hold Down                      | B13           |
| Weights (subject of variation) | 23.10 kg      |

## Polarity Terminal Type Ø19.5 Ø179

## **Hold Down**



PositiveTerminal



**Negative**Terminal

Design, features and specifications are subject to change without notice. We disclaim any representation or warranty, express or implied, concerning the data or recommendations, and in no event shall be liable for any loss or damage claimed to have arisen as a result. Some products may not be available in your local market.