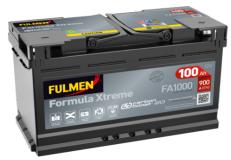

## Formula Xtreme FA1000

| Part number                    | FA1000        |
|--------------------------------|---------------|
| Technology                     | Flooded       |
| EAN/GTIN                       | 3661024044257 |
| Voltage                        | 12 V          |
| Capacity                       | 100.0 Ah      |
| CCA                            | 900 A         |
| Length                         | 353 mm        |
| Width                          | 175 mm        |
| Height                         | 190 mm        |
| Box size                       | L05           |
| Polarity                       | ETN 0         |
| Terminal Type                  | EN taper post |
| Hold Down                      | B13           |
| Weights (subject of variation) | 22.60 kg      |