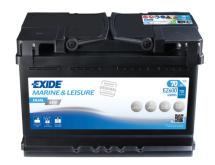

## **Dual EFB EZ600**

| Part number                    | EZ600         |
|--------------------------------|---------------|
| Technology                     | EFB           |
| EAN/GTIN                       | 3661024037488 |
| Voltage                        | 12 V          |
| Capacity                       | 70.0 Ah       |
| CCA                            | 760 A         |
| Watt hour                      | 600 Wh        |
| Length                         | 278 mm        |
| Width                          | 175 mm        |
| Height                         | 190 mm        |
| Box size                       | L03           |
| Polarity                       | ETN 0         |
| Terminal Type                  | EN taper post |
| Hold Down                      | B13           |
| Weights (subject of variation) | 19.30 kg      |