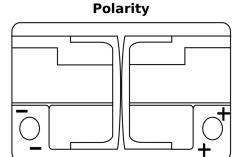

## **Dual EFB EZ600**

| Part number                    | EZ600         |
|--------------------------------|---------------|
| Technology                     | EFB           |
| EAN/GTIN                       | 3661024037488 |
| Voltage                        | 12 V          |
| Capacity                       | 70.0 Ah       |
| CCA                            | 760 A         |
| Watt hour                      | 600 Wh        |
| Length                         | 278 mm        |
| Width                          | 175 mm        |
| Height                         | 190 mm        |
| Box size                       | L03           |
| Polarity                       | ETN 0         |
| Terminal Type                  | EN taper post |
| Hold Down                      | B13           |
| Weights (subject of variation) | 19.30 kg      |