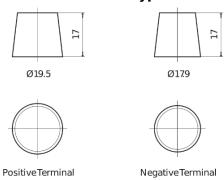

|
|--------------------------------|---------------|
| Technology                     | EFB           |
| EAN/GTIN                       | 3661024037488 |
| Voltage                        | 12 V          |
| Capacity                       | 70.0 Ah       |
| CCA                            | 760 A         |
| Watt hour                      | 600 Wh        |
| Length                         | 278 mm        |
| Width                          | 175 mm        |
| Height                         | 190 mm        |
| Box size                       | L03           |
| Polarity                       | ETN 0         |
| Terminal Type                  | EN taper post |
| Hold Down                      | B13           |
| Weights (subject of variation) | 19.30 kg      |



## **Terminal Type**



## **Hold Down**



Design, features and specifications are subject to change without notice. We disclaim any representation or warranty, express or implied, concerning the data or recommendations, and in no event shall be liable for any loss or damage claimed to have arisen as a result. Some products may not be available in your local market.