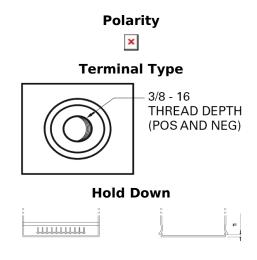

## Maxxima EX900

| Part number                    | EX900           |
|--------------------------------|-----------------|
| Technology                     | AGM             |
| EAN/GTIN                       | 3661024036603   |
| Voltage                        | 12 V            |
| Capacity                       | 50.0 Ah         |
| CCA                            | 800 A           |
| Length                         | 260 mm          |
| Width                          | 173 mm          |
| Height                         | 206 mm          |
| Box size                       | G34             |
| Polarity                       | ETN 9           |
| Terminal Type                  | SAE S 3/8" side |
|                                | Terminal        |
| Hold Down                      | B7              |
| Weights (subject of variation) | 17.90 kg        |