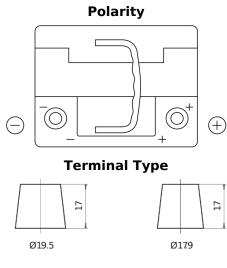

## **Futura CA530**

| Part number                    | CA530         |
|--------------------------------|---------------|
| Technology                     | Flooded       |
| EAN/GTIN                       | 3661024014205 |
| Voltage                        | 12 V          |
| Capacity                       | 53.0 Ah       |
| CCA                            | 540 A         |
| Length                         | 207 mm        |
| Width                          | 175 mm        |
| Height                         | 190 mm        |
| Box size                       | L01           |
| Polarity                       | ETN 0         |
| Terminal Type                  | EN taper post |
| Hold Down                      | B13           |
| Weights (subject of variation) | 12.70 kg      |