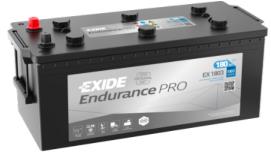

## **EndurancePRO EFB EX1803**

| Part number                    | EX1803        |
|--------------------------------|---------------|
| Technology                     | EFB           |
| EAN/GTIN                       | 3661024036696 |
| Voltage                        | 12 V          |
| Capacity                       | 180.0 Ah      |
| CCA                            | 1000 A        |
| Length                         | 513 mm        |
| Width                          | 223 mm        |
| Height                         | 223 mm        |
| Box size                       | D05           |
| Polarity                       | ETN 3         |
| Terminal Type                  | EN taper post |
| Hold Down                      | В0            |
| Weights (subject of variation) | 46.10 kg      |