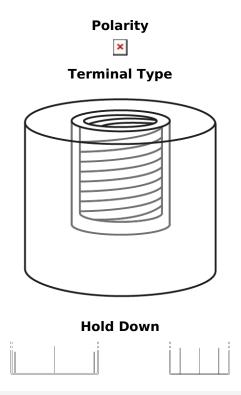

## **Equipment Li-Ion EV3800S/36**

| Part number                    | EV3800S/36    |
|--------------------------------|---------------|
| Technology                     | Li-lon        |
| EAN/GTIN                       | 3661024038010 |
| Voltage                        | 36 V          |
| Capacity                       | 100.0 Ah      |
| Watt hour                      | 3800 Wh       |
| Length                         | 520 mm        |
| Width                          | 269 mm        |
| Height                         | 221 mm        |
| Box size                       | H52           |
| Polarity                       | ETN 4         |
| Terminal Type                  | Female M8     |
| Hold Down                      | В0            |
| Weights (subject of variation) | 35.50 kg      |