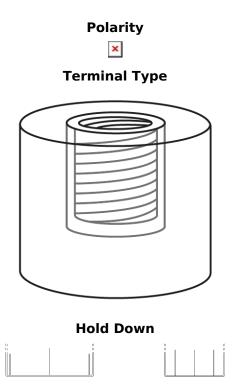

## **Equipment Li-Ion EV2500S**

| Part number                    | EV2500S       |
|--------------------------------|---------------|
| Technology                     | Li-lon        |
| EAN/GTIN                       | 3661024037990 |
| Voltage                        | 12 V          |
| Capacity                       | 200.0 Ah      |
| Watt hour                      | 2500 Wh       |
| Length                         | 485 mm        |
| Width                          | 170 mm        |
| Height                         | 240 mm        |
| Box size                       | F51           |
| Polarity                       | ETN 1         |
| Terminal Type                  | Female M8     |
| Hold Down                      | В0            |
| Weights (subject of variation) | 25.70 kg      |