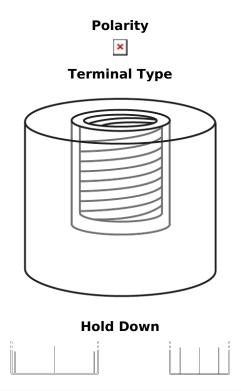

## **Equipment Li-Ion EV1300S/24**

| Part number                    | EV1300S/24    |
|--------------------------------|---------------|
| Technology                     | Li-lon        |
| EAN/GTIN                       | 3661024038003 |
| Voltage                        | 24 V          |
| Capacity                       | 50.0 Ah       |
| Watt hour                      | 1300 Wh       |
| Length                         | 307 mm        |
| Width                          | 170 mm        |
| Height                         | 216 mm        |
| Box size                       | G77           |
| Polarity                       | ETN 1         |
| Terminal Type                  | Female M8     |
| Hold Down                      | В0            |
| Weights (subject of variation) | 12.00 kg      |