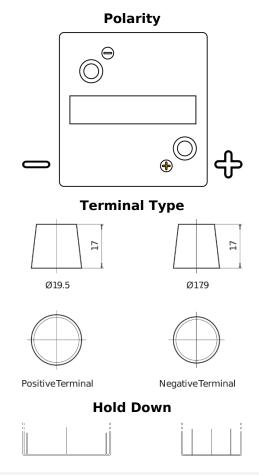

## Vintage EU80-6

| Part number                    | EU80-6        |
|--------------------------------|---------------|
| Technology                     | Flooded       |
| EAN/GTIN                       | 3661024036160 |
| Voltage                        | 6 V           |
| Capacity                       | 80.0 Ah       |
| CCA                            | 600 A         |
| Length                         | 158 mm        |
| Width                          | 165 mm        |
| Height                         | 220 mm        |
| Box size                       | M02           |
| Polarity                       | ETN 0         |
| Terminal Type                  | EN taper post |
| Hold Down                      | В0            |
| Weights (subject of variation) | 11.00 kg      |