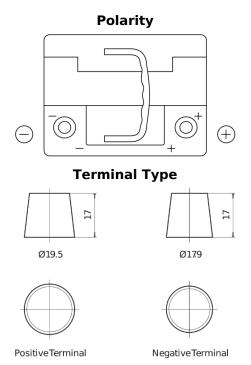

## **Futura CA472**

| Part number                    | CA472         |
|--------------------------------|---------------|
| Technology                     | Flooded       |
| EAN/GTIN                       | 3661024014267 |
| Voltage                        | 12 V          |
| Capacity                       | 47.0 Ah       |
| CCA                            | 450 A         |
| Length                         | 207 mm        |
| Width                          | 175 mm        |
| Height                         | 175 mm        |
| Box size                       | LB1           |
| Polarity                       | ETN 0         |
| Terminal Type                  | EN taper post |
| Hold Down                      | B13           |
| Weights (subject of variation) | 11.40 kg      |