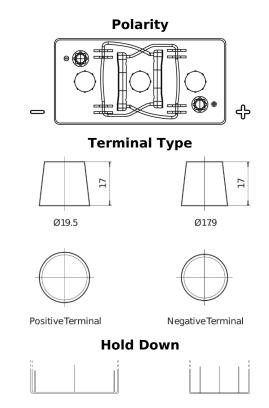

## Vintage EU260-6

| Part number                    | EU260-6       |
|--------------------------------|---------------|
| Technology                     | Flooded       |
| EAN/GTIN                       | 3661024036115 |
| Voltage                        | 6 V           |
| Capacity                       | 260.0 Ah      |
| CCA                            | 1300 A        |
| Length                         | 345 mm        |
| Width                          | 172 mm        |
| Height                         | 286 mm        |
| Box size                       | M08           |
| Polarity                       | ETN 0         |
| Terminal Type                  | EN taper post |
| Hold Down                      | В0            |
| Weights (subject of variation) | 39.10 kg      |