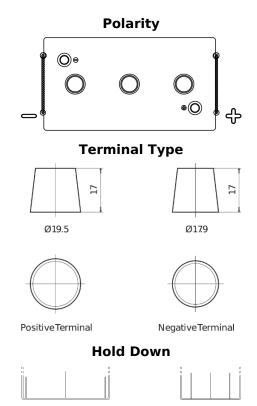

## Vintage EU165-6

| Part number                    | EU165-6       |
|--------------------------------|---------------|
| Technology                     | Flooded       |
| EAN/GTIN                       | 3661024036146 |
| Voltage                        | 6 V           |
| Capacity                       | 165.0 Ah      |
| CCA                            | 900 A         |
| Length                         | 330 mm        |
| Width                          | 174 mm        |
| Height                         | 234 mm        |
| Box size                       | M05           |
| Polarity                       | ETN 0         |
| Terminal Type                  | EN taper post |
| Hold Down                      | В0            |
| Weights (subject of variation) | 25.00 kg      |