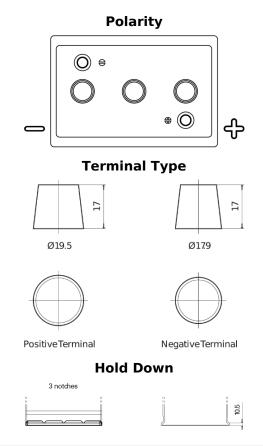

## Vintage EU140-6

| Part number                    | EU140-6       |
|--------------------------------|---------------|
| Part Humber                    | E0140-0       |
| Technology                     | Flooded       |
| EAN/GTIN                       | 3661024036153 |
| Voltage                        | 6 V           |
| Capacity                       | 140.0 Ah      |
| CCA                            | 900 A         |
| Length                         | 257 mm        |
| Width                          | 175 mm        |
| Height                         | 236 mm        |
| Box size                       | M04           |
| Polarity                       | ETN 0         |
| Terminal Type                  | EN taper post |
| Hold Down                      | B1            |
| Weights (subject of variation) | 18.40 kg      |