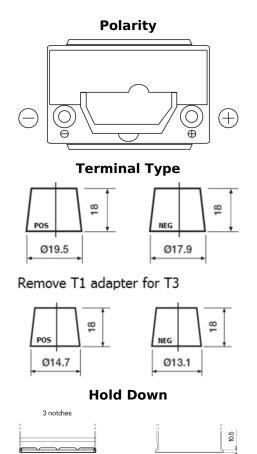

## **Futura CA456**

| Part number                    | CA456          |
|--------------------------------|----------------|
| Technology                     | Flooded        |
| EAN/GTIN                       | 3661024016469  |
| Voltage                        | 12 V           |
| Capacity                       | 45.0 Ah        |
| CCA                            | 390 A          |
| Length                         | 237 mm         |
| Width                          | 127 mm         |
| Height                         | 227 mm         |
| Box size                       | B24            |
| Polarity                       | ETN 0          |
| Terminal Type                  | JIS taper post |
| Hold Down                      | B1             |
| Weights (subject of variation) | 11.80 kg       |