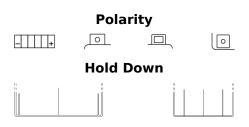

## AGM MC (Dry) ETX20HL-BS

| Part number                    | ETX20HL-BS    |
|--------------------------------|---------------|
| Technology                     | AGM           |
| EAN/GTIN                       | 3661024033886 |
| Voltage                        | 12 V          |
| Capacity                       | 18.0 Ah       |
| CCA                            | 270 A         |
| Length                         | 175 mm        |
| Width                          | 90 mm         |
| Height                         | 155 mm        |
| Box size                       | C61           |
| Polarity                       | ETN 0         |
| Terminal Type                  | M04           |
| Hold Down                      | B0            |
| Weights (subject of variation) | 6.10 kg       |